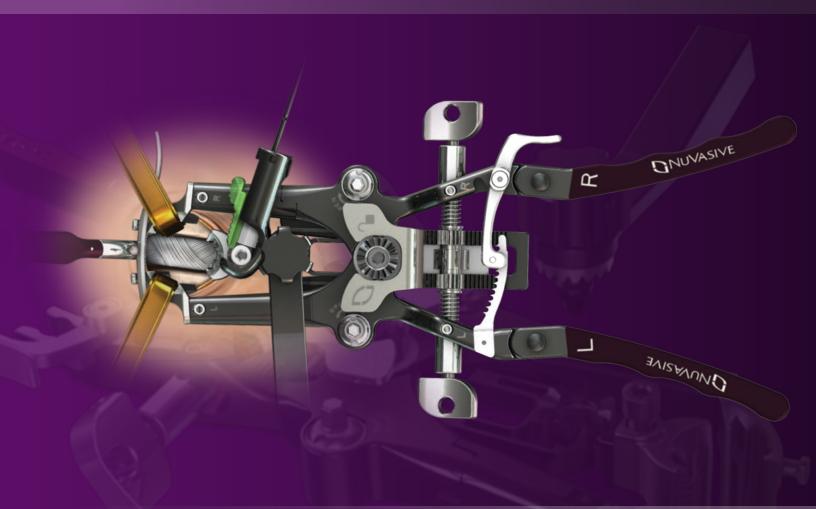

### **Improved Ergonomics**

MISTANNO

- Locking Silicone Handles
- Teardrop Thumb Wheels
- Easy Unlock Wings

### **Continuous Blade Splay**

- Independent, Bi-Directional Control
- Up to 20° of Splay

Designed for Optimal Strength and Fluoro Visibility

- Strength and Stability for a Precise ExposureVisualization of the Posterior Border of the Vertebral Body