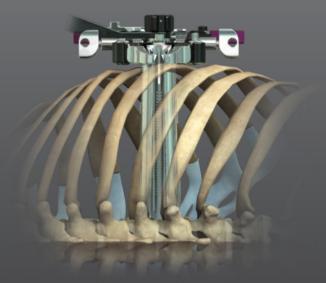

## The 4th Generation XLIF® Access System



Strength. Precision. Fluoro Visibility. Integrated Neuromonitoring.

MAXIMUM ACCESS SURGICAL PLATFORM (MAS)



## THE 4TH GENERATION XLIF° ACCESS SYSTEM

QUELASIA

### **Improved Ergonomics**

MISTANNO

- Locking Silicone Handles
- Teardrop Thumb Wheels
- Easy Unlock Wings

### **Continuous Blade Splay**

- Independent, Bi-Directional Control
- Up to 20° of Splay

Designed for Optimal Strength and Fluoro Visibility

- Strength and Stability for a Precise ExposureVisualization of the Posterior Border of the Vertebral Body

Strength. Precision. Fluoro Visibility. Integrated Neuromonitoring.



# MaXcess<sup>®</sup> 4 Applications



LUMBAR XLIF®



THORACIC XLIF



### POSTERIOR DECOMPRESSION

### XLIF CORPECTOMY





To order, please contact your NuVasive<sup>\*</sup> Sales Consultant or Customer Service Representative today at: NuVasive, Inc. 7475 Lusk Blvd., San Diego, CA 92121 USA • phone: 800-475-9131 fax: 800-475-9134 NuVasive UK Ltd. Suite B, Ground Floor, Caspian House, The Waterfront, Elstree, Herts WD6 3BS UK phone: +44 (0) 208-238-7850 fax: +44 (0) 207-998-7818

www.nuvasive.com