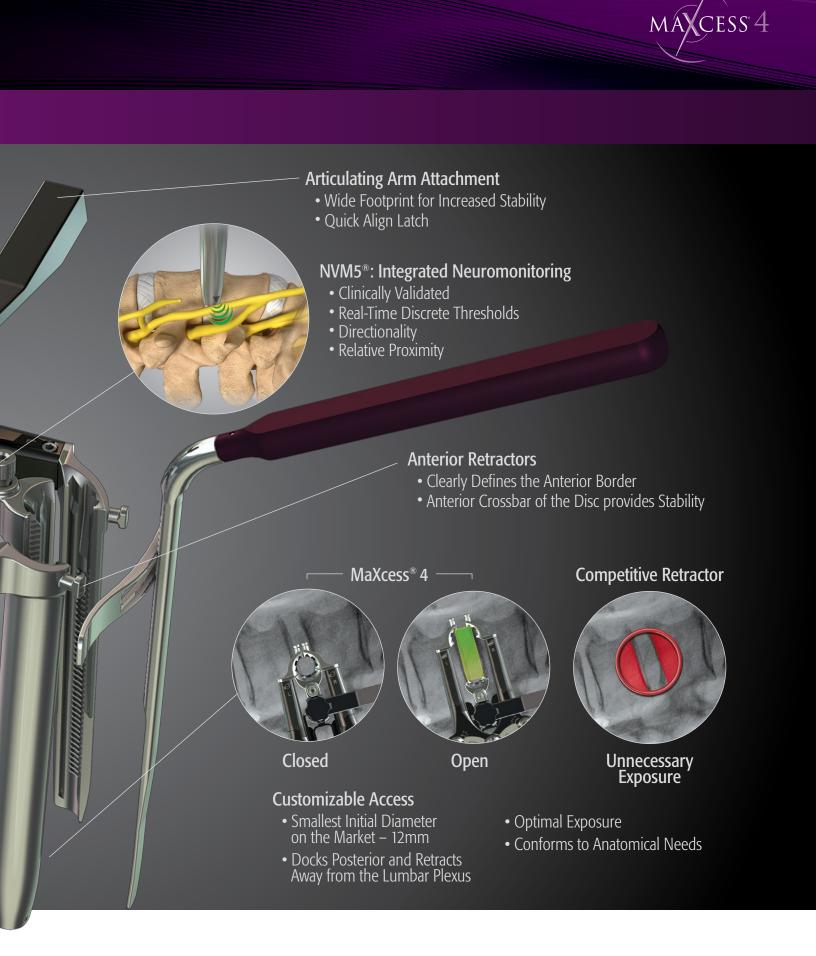

### **Continuous Blade Splay**

- Independent, Bi-Directional Control
- Up to 20° of Splay

Designed for Optimal Strength and Fluoro Visibility

- Strength and Stability for a Precise ExposureVisualization of the Posterior Border of the Vertebral Body