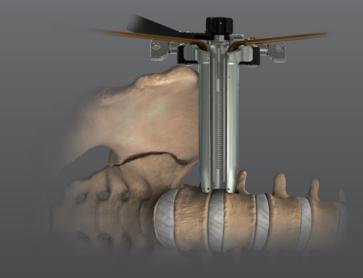

## The 4th Generation XLIF® Access System



Strength. Precision. Fluoro Visibility. Integrated Neuromonitoring.

MAXIMUM ACCESS SURGICAL PLATFORM (MAS)



## THE 4TH GENERATION XLIF° ACCESS SYSTEM

QUELASIA

### **Improved Ergonomics**

MISTANNO

- Locking Silicone Handles
- Teardrop Thumb Wheels
- Easy Unlock Wings

### **Continuous Blade Splay**

- Independent, Bi-Directional Control
- Up to 20° of Splay

Designed for Optimal Strength and Fluoro Visibility

- Strength and Stability for a Precise ExposureVisualization of the Posterior Border of the Vertebral Body

Strength. Precision. Fluoro Visibility. Integrated Neuromonitoring.



# MaXcess<sup>®</sup> 4 Applications



LUMBAR XLIF®



THORACIC XLIF



### POSTERIOR DECOMPRESSION

### XLIF CORPECTOMY





To order, please contact your NuVasive<sup>\*</sup> Sales Consultant or Customer Service Representative today at: NuVasive, Inc. 7475 Lusk Blvd., San Diego, CA 92121 USA • phone: 800-475-9131 fax: 800-475-9134 NuVasive UK Ltd. Suite B, Ground Floor, Caspian House, The Waterfront, Elstree, Herts WD6 3BS UK phone: +44 (0) 208-238-7850 fax: +44 (0) 207-998-7818

www.nuvasive.com